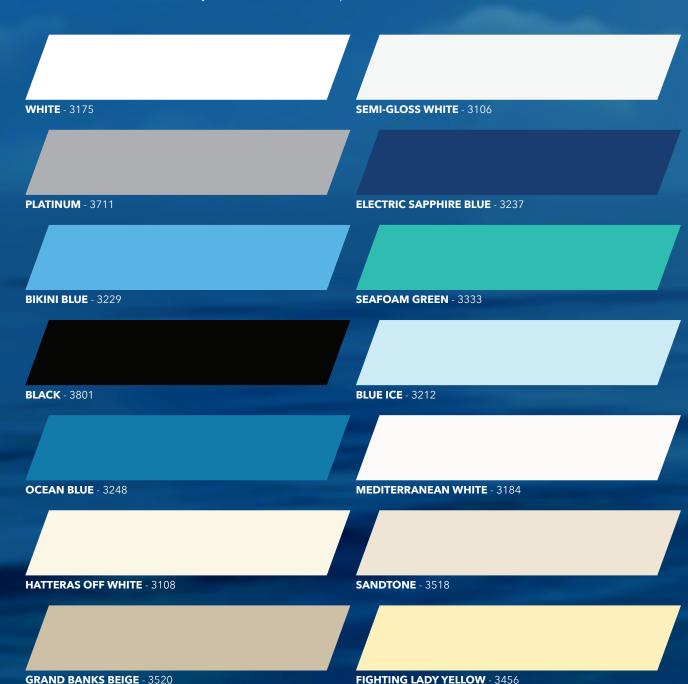

## **ADDITIONAL EZ-POXY COLORS**

adhered one-part finishes.

**WHITE** - 3127

**OFF WHITE** - 3128

**PLATINUM** - 3129

EZ

**EZ-BILGE** is a durable, high-performance alkyd finish specially formulated to withstand the abuses associated with boat bilges. The hard-wearing finish is resistant to antifreeze, grease, gasoline, diesel fuel, and engine oil. Its tough resilient surface will stand up to years of abrasion and wear. EZ-Bilge utilizes a high-solids formula that is easy to apply by brush, roller or spray.

Compatible with EZ-Poxy Performance Enhancer 3021.

**WHITE** - 3124

**BILGE GRAY** - 3125

EZ

**EZ-CABINCOAT** is a high-performance, water-based paint specially formulated for areas such as cabins, that are prone to moisture. A super-tough finish provides a moisture resistant, mold & mildew proof surface that will stay good-looking for years. EZ-CabinCoat provides excellent adhesion to most glossy and hard-to-paint surfaces without the need for sanding. Easy application, with soap and water clean-up.

**WHITE** - 3121

ΕZ

**EZ FABRICOAT**<sup>TM</sup> is a great way to refinish stained, faded or blemished fabric and vinyl on your boat. Give your boat new life and keep it looking its best with EZ Fabricoat. Offered in a selection of colors.

**GLOSS WHITE** - 3003

SATIN GRAY - 3005

SATIN DARK GRAY - 3006

FLAT BLACK - 3002

**GLOSS BLACK** - 3001

SATIN DARK KHAKI - 3004