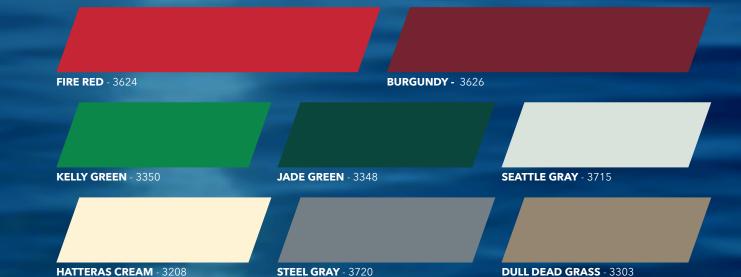

** was developed over the course of many years, based on proven technology and focused on providing the simplest solutions to complex refinishing problems. Each EZ product is project-specific, provides exceptional value, and is geared towards turning DIY's into Pros!



**EZ-POXY PERFORMANCE ENHANCER 3021** is an additive that can be used in all Pettit high-gloss solvent-based topside paints and varnishes. Its advanced formulation reacts with the paint it is mixed in with, providing exceptional durability, gloss, hardness, gloss-retention, scratch resistance, and longevity. Unlike other two-part urethanes, paints catalyzed with this hardener can be applied over well

#### **COMPATIBLE WITH**

EZ-POXY EZ-DECKS EZ-BILGE EZ-PRIME

## **ADDITIONAL EZ-POXY COLORS**

adhered one-part finishes.



# **SPECIFIC DUTY TOPSIDES**

ΕZ



**EZ-DECKS** is a super-tough polyurethane non-skid performance deck finish containing a polypropylene grit that produces a slip-resistant finish on all decks and cabin soles. The durable weather resistant finish resists long term abrasion and abuse. It's loaded with ultraviolet filters to fight against fading while offering superior color retention that will stay vibrant for years to come without worry of peeling or cracking. Compatible with **EZ-Poxy Performance Enhancer 3021**.

**WHITE** - 3127

**OFF WHITE** - 3128

**PLATINUM** - 3129

EZ



**EZ-BILGE** is a durable, high-performance alkyd finish specially formulated to withstand the abuses associated with boat bilges. The hard-wearing finish is resistant to antifreeze, grease, gasoline, diesel