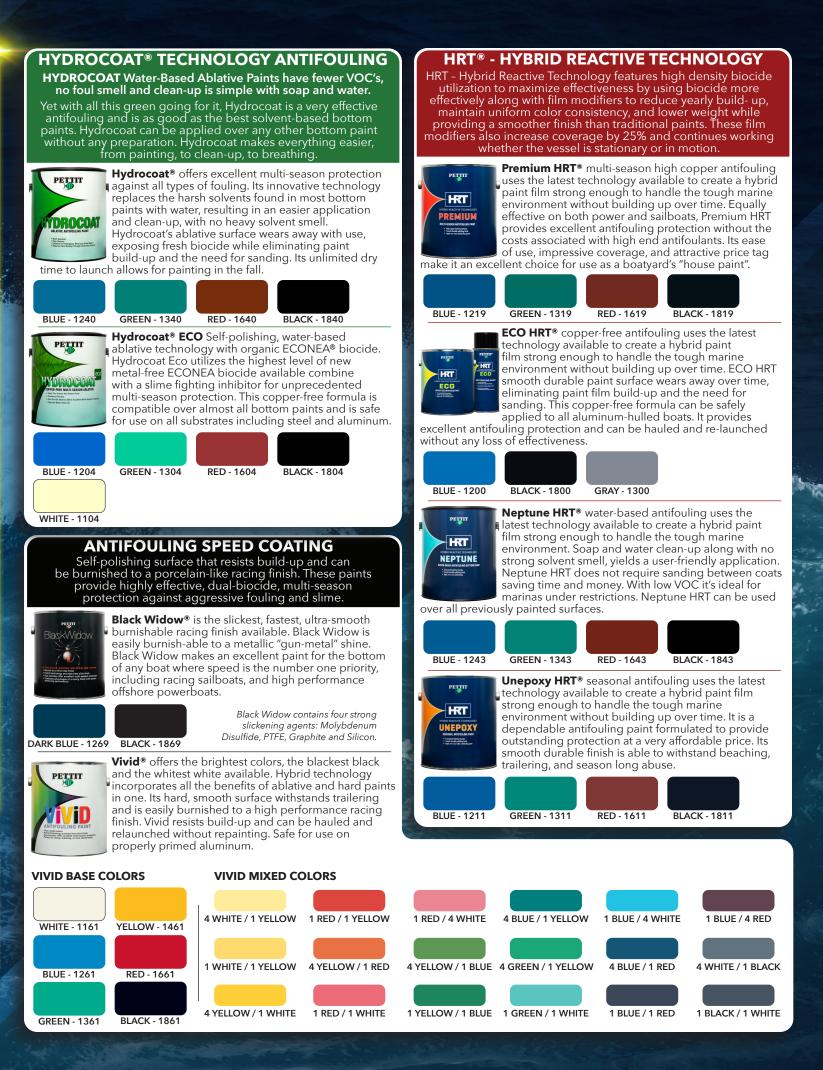

#### WHAT MAKES PETTIT PROTECT DIFFERENT?

Pettit Protect uses significantly more of the waterproofing agent MICA.

MICA, at the highest concentration possible, provides excellent protection from water intrusion.

#### 4 LAYERS OF LOW CONCENTRATION MICA