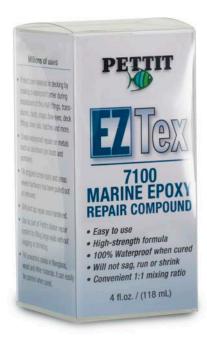

## **EZ-Tex**Multipurpose Epoxy Kit

## **Marine Epoxy Repair Compound**

- Easy to use 1:1 mix ratio epoxy repair compound for fixing cracks, gouges, voids and holes
- High strength formula makes repairs permanent
- 100% waterproof when cured Can be used above and below the waterline
- Will not sag, shrink or run

EZ-Tex is an easy to use marine epoxy repair compound for use where a high strength, waterproof, permanent repair is needed. This unique formula tenacious bond creates to surfaces. Its buttery consistency will not say or shrink and is excellent for filling gouges and voids. A 1:1 ratio cracks, mixing easy. EZ-Tex can makes sanded, drilled, tapped, sawed and painted once cured. Product #7100